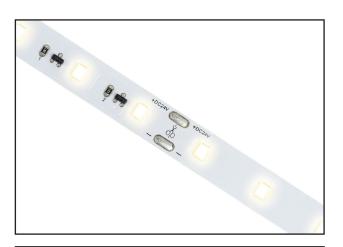

## PRODUCT FEATURES

- Supplied In 100m Rolls Or Bespoke Service
- Maximum 100m Length<sup>†</sup>
- 100mm Cut Point Intervals
- Ideal For Effect Lighting
- Low Consumption Fluorescent Alternative
- Soldered Connection Only
- Ideal For Lighting In Confined Spaces
- Embossed Product Code On LED Strip
- 60 LEDs/m

## TECHNICAL SPECIFICATIONS

| PRODUCT CODE            | AST05L/30     | AST05L/40     |
|-------------------------|---------------|---------------|
| Rated Power             | 5W/m          | 5W/m          |
| Cut Points              | 100mm         | 100mm         |
| PCB Width               | 10mm          | 10mm          |
| Lumens                  | ≤417lm/m      | ≤447lm/m      |
| Ingress Protection      | IP20          | IP20          |
| Peak Intensity          | 142cd         | 150cd         |
| Switching Cycles        | >15,000       | >15,000       |
| Lifetime                | 30,000 Hrs    | 30,000 Hrs    |
| CRI                     | >90           | >90           |
| Operating Temperature   | -20°C ~ +40°C | -20°C ~ +40°C |
| Beam Angle              | 120°          | 120°          |
| SCDM                    | <6            | <6            |
| LED/m                   | 60 LED/m      | 60 LED/m      |
| CCT                     | 3000K         | 4000K         |
| Reel Length             | 100m          | 100m          |
| Max Run Single End Feed | 50m           | 50m           |
| Max Run Double End Feed | 100m          | 100m          |
| Voltage                 | 24V           | 24V           |
| Guarantee               | 2 Years       | 2 Years       |