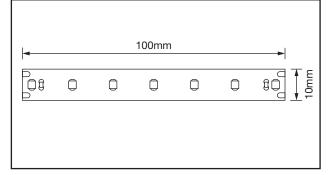

## PRODUCT FEATURES

- Supplied In 100m Rolls Or Bespoke Service
- Maximum 100m Length<sup>†</sup>
- 100mm Cut Point Intervals
- Ideal For Effect Lighting
- Low Consumption Fluorescent Alternative
- Soldered Connection Only
- Ideal For Lighting In Confined Spaces
- Embossed Product Code On LED Strip
- 60 LEDs/m

## TECHNICAL SPECIFICATIONS

| PRODUCT CODE            | AST05L/30     | AST05L/40     |
|-------------------------|---------------|---------------|
| Rated Power             | 5W/m          | 5W/m          |
| Cut Points              | 100mm         | 100mm         |
| PCB Width               | 10mm          | 10mm          |
| Lumens                  | ≤417lm/m      | ≤447lm/m      |
| Ingress Protection      | IP20          | IP20          |
| Peak Intensity          | 142cd         | 150cd         |
| Switching Cycles        | >15,000       | >15,000       |
| Lifetime                | 30,000 Hrs    | 30,000 Hrs    |
| CRI                     | >90           | >90           |
| Operating Temperature   | -20°C ~ +40°C | -20°C ~ +40°C |
| Beam Angle              | 120°          | 120°          |
| SCDM                    | <6            | <6            |
| LED/m                   | 60 LED/m      | 60 LED/m      |
| CCT                     | 3000K         | 4000K         |
| Reel Length             | 100m          | 100m          |
| Max Run Single End Feed | 50m           | 50m           |
| Max Run Double End Feed | 100m          | 100m          |
| Voltage                 | 24V           | 24V           |
| Guarantee               | 2 Years       | 2 Years       |